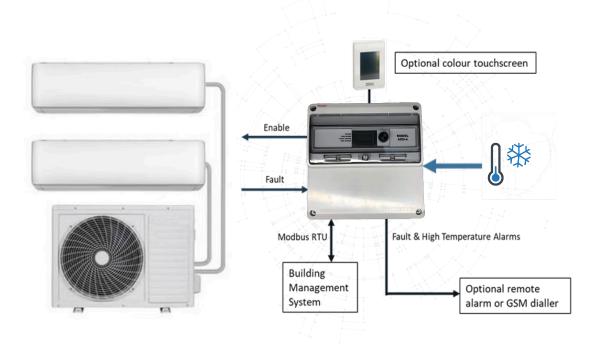

This new ACD Dutyshare panel controls up to 4 air conditioning indoor units in duty/standby configuration. It is ideal for use in server rooms where temperature control is critical.

The ACD panel connects to 2,3 or 4 AC indoor units, with one unit being designated Standby. It constantly monitors the server room temperature. If the temperature rises above a setpoint ACD automatically starts the Standby unit to add cooling capacity. If the temperature continues to rise then a second alarm is issued. ACD periodically swaps the Standby unit to ensure equal wear across the system.

### **TECHNICAL SPECIFICATIONS:**

- Power requirements: 1-phase 230V 4A
- Enable outputs (1 per AC unit): Volt Free Contact
- Alarm inputs (1 per AC unit): 12V dc signal
- Fire alarm input: Normally Closed (24V dc)
- Remote alarm output: Volt Free Contact
- Modbus: RTU
- Duty share period: Monthly changeover
- Temperature sensor: Space temperature sensor
- Dimensions: 330h x 330w x 135d mm
- Weight: 3.3kg
- Environmental: IP55
- Operating temperature: -20 to +55°C
- Enclosure: Wall mounting ABS plastic