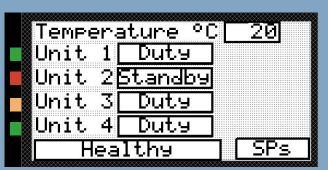

This new ACD Dutyshare panel controls up to 4 air conditioning indoor units in duty/standby configuration. It is ideal for use in server rooms where temperature control is critical.

The ACD panel connects to 2,3 or 4 AC indoor units, with one unit being designated Standby. It constantly monitors the server room temperature. If the temperature rises above a setpoint ACD automatically starts the Standby unit to add cooling capacity. If the temperature continues to rise then a second alarm is issued. ACD periodically swaps the Standby unit to ensure equal wear across the system.